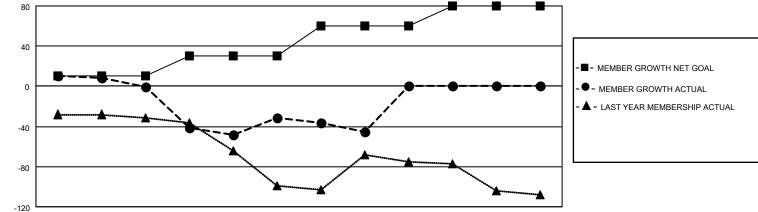

## GAT MONTHLY MEMBERSHIP PROGRESS REPORT

Multiple District 117

Results as of: 2/28/2021

LOCATION: GREECE

| Clubs         |               |             |               | Members               |                         |                         |                                                    |  |
|---------------|---------------|-------------|---------------|-----------------------|-------------------------|-------------------------|----------------------------------------------------|--|
|               | RESULTS FOR   | R 2020-2021 |               | RESULTS FOR 2020-2021 |                         |                         |                                                    |  |
| QUARTER       | NEW CLUB GOAL | NEW CLUBS   | DROPPED CLUBS | QUARTER MEI           | MBER GROWTH NET<br>GOAL | MEMBER GROWTH<br>ACTUAL | DROPPED<br>MEMBERS ACTUAL<br>(including transfers) |  |
| JULY/AUG/SEPT | 0             | 0           | 0             | JULY/AUG/SEPT         | 10                      | 56                      | 48                                                 |  |
| OCT/NOV/DEC   | 2             | 0           | 1             | OCT/NOV/DEC           | 20                      | 109                     | 135                                                |  |
| JAN/FEB/MAR   | 0             | 0           | 3             | JAN/FEB/MAR           | 30                      | 24                      | 27                                                 |  |
| APR/MAY/JUNE  | 0             | 0           | 0             | APR/MAY/JUNE          | 20                      | 0                       | 0                                                  |  |
|               | GOALS         | AND ACTUA   | L NEW CLUBS C |                       |                         |                         |                                                    |  |
|               |               |             |               |                       |                         |                         |                                                    |  |
|               | /             |             |               |                       |                         |                         |                                                    |  |