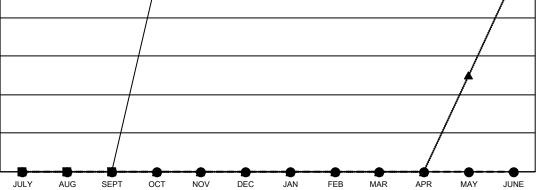

## GAT MONTHLY MEMBERSHIP PROGRESS REPORT

Multiple District 117

Results as of: 2/28/2021

LOCATION: GREECE

| Clubs         |               |             |               | Members               |                         |                         |                                                    |  |
|---------------|---------------|-------------|---------------|-----------------------|-------------------------|-------------------------|----------------------------------------------------|--|
|               | RESULTS FOR   | R 2020-2021 |               | RESULTS FOR 2020-2021 |                         |                         |                                                    |  |
| QUARTER       | NEW CLUB GOAL | NEW CLUBS   | DROPPED CLUBS | QUARTER MEI           | MBER GROWTH NET<br>GOAL | MEMBER GROWTH<br>ACTUAL | DROPPED<br>MEMBERS ACTUAL<br>(including transfers) |  |
| JULY/AUG/SEPT | 0             | 0           | 0             | JULY/AUG/SEPT         | 10                      | 56                      | 48                                                 |  |
| OCT/NOV/DEC   | 2             | 0           | 1             | OCT/NOV/DEC           | 20                      | 109                     | 135                                                |  |
| JAN/FEB/MAR   | 0             | 0           | 3             | JAN/FEB/MAR           | 30                      | 24                      | 27                                                 |  |
| APR/MAY/JUNE  | 0             | 0           | 0             | APR/MAY/JUNE          | 20                      | 0                       | 0                                                  |  |
|               | GOALS         | AND ACTUA   | L NEW CLUBS C |                       |                         |                         |                                                    |  |
|               |               |             |               |                       |                         |                         |                                                    |  |
|               | /             |             |               |                       |                         |                         |                                                    |  |

- CURRENT YEAR ACTUAL NEW CLUBS

- LAST YEAR ACTUAL NEW CLUBS

| DROPPED CLUBS: 4               |     | 39 CLUBS OF 93 ADDED 1 OR MORE<br>NEW MEMBERS | GENDER DISTRIBUTION        |                |     |
|--------------------------------|-----|-----------------------------------------------|----------------------------|----------------|-----|
|                                |     |                                               | MALE                       | 857 (41.76%)   |     |
| DROPPED MEMBERS                |     |                                               | FEMALE                     | 1,195 (58.24%) |     |
| DECEASED                       | 11  | CLICK HERE FOR CUMULATIVE                     | TOTAL FAMILY UNIT MEMBERS  |                | 349 |
| CLUB CANCELLED 14<br>OTHER 185 |     | MEMBERSHIP DATA                               | FAMILY MEMBERS PAYING HALF |                | 187 |
| TOTAL                          | 210 |                                               | DUES                       |                |     |